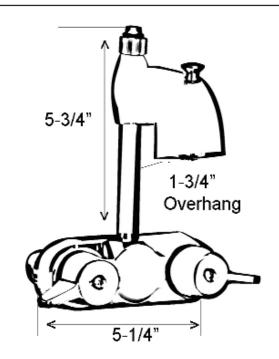

## TUB FILLER WITH DIVERTER

Cat. No. 4199

Riser Height: 56"
Wall Support Length: 6"
Spout Over-hang: 134"
Faucet Body Width: 5½"