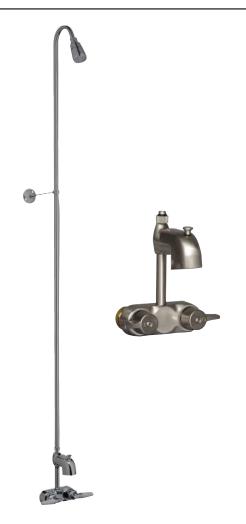

## TUB FILLER WITH DIVERTER

Cat. No. 4199

Riser Height: 56"
Wall Support Length: 6"
Spout Over-hang: 134"
Faucet Body Width: 5½"

## **Features:**

- ► Code spout included
- ▶3¾" Centers
- ► Compression stems
- ▶6" Wall support assembly
- ► Flow rate is 4 GPM
- ► Metal lever handles
- ▶ Polished chrome and brass have plastic showerhead
- ► Brushed Nickel, Polished Nickel and Oil Rubbed Bronze have a metal showerhead
- ➤ Support adjustable by cutting
- ► For use with **#5576** double offset supplies (Not Included)